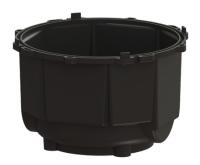

## Drain body, yard/gutter drain closed, d: 450 mm

## **Description**

The drain body for yard and gutter drains is made of polymer and, in this version, does not include an odour trap.

General characteristics

Nominal size (DN):

Dimensions

Net weight: 3,9 kg Gross weight: 3,9 kg Length: 518 mm Width: 518 mm Height: 308 mm Packaging dimension: length Packaging dimension: width Packaging dimension: height